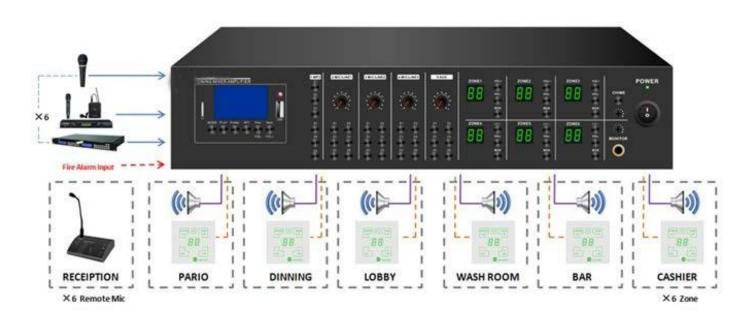

|          |
| THD                | <0.1%                                                               |          |
| S/N Ratio          | >70dB                                                               |          |
| Protection         | High temp, short circuit, clip & overload protection                |          |
| Power Supply       | AC230V or AC110V, 50-60Hz                                           |          |
| Power Consumption  | 400W                                                                | 900W     |
| Dimension          | 484(W)×320(D)×88(H)mm                                               |          |
| Weight             | 14.5kg                                                              | 15.5kg   |

## **Rear Panel:**



### **Connection Diagrams:**