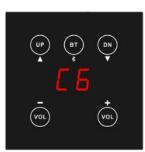

#### FA-600V Remote Control Panel

- ✓ Communication through CAT 5 cable up to 200 meters
- Direct power supply from matrix controller
- ✓ 5 channel music selection and volume control
- ✓ Touch screen panel
- ✓ 6 units capacity for each matrix controller