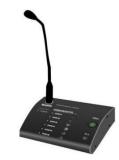

### FA-600RM 6 Zone Remote Microphone

- ✓ Communication through CAT 5 cable up to 200 meters
- ✓ Direct power supply from matrix controller
- ✓ 6 speaker zone individual, group or all zone paging
- ✓ Multiple Mic working simultaneously without interference
- ✓ 6 units capacity for each matrix controller