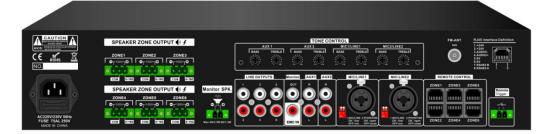

|          |
| THD                | <0.1%                                                               |          |
| S/N Ratio          | >70dB                                                               |          |
| Protection         | High temp, short circuit, clip & overload protection                |          |
| Power Supply       | AC230V or AC110V, 50-60Hz                                           |          |
| Power Consumption  | 400W                                                                | 900W     |
| Dimension          | 484(W)×320(D)×88(H)mm                                               |          |
| Weight             | 14.5kg                                                              | 15.5kg   |

## **Rear Panel:**



### **Connection Diagrams:**